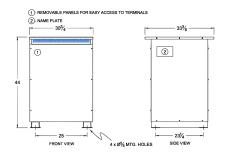

#### SCHEMATIC/DIAGRAM AND DIMENSION PICTURES

Three Phase Autotransformer with a capacity of 225kVA, transforming 347Y Volts to 600Y Volts