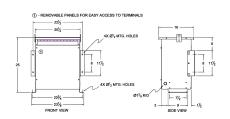

#### **SCHEMATIC/DIAGRAM AND DIMENSION PICTURES**

Three Phase Autotransformer with a capacity of 45kVA, transforming 220Y Volts to 120Y Volts