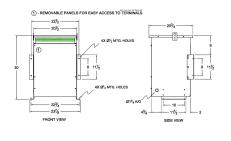

#### **SCHEMATIC/DIAGRAM AND DIMENSION PICTURES**

Three Phase Autotransformer with a capacity of 45kVA, transforming 400Y Volts to 120Y Volts