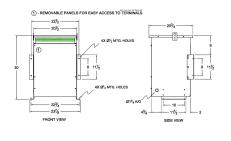

#### **SCHEMATIC/DIAGRAM AND DIMENSION PICTURES**

Three Phase Autotransformer with a capacity of 45kVA, transforming 550Y Volts to 120Y Volts