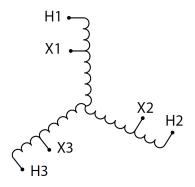

#### **SCHEMATIC/DIAGRAM AND DIMENSION PICTURES**

Three Phase Autotransformer with a capacity of 45kVA, transforming 277Y Volts to 120Y Volts

#### PRODUCT SPECIFICATIONS

| PRODUCT SPECIFICATIONS     |                                                                                      |
|----------------------------|--------------------------------------------------------------------------------------|
| Weight                     | 140 lbs                                                                              |
| Phases                     | <u>3</u>                                                                             |
| kVA                        | <u>45</u>                                                                            |
| Connection                 | 3PhA-NT-1                                                                            |
| Primary Voltage            | 277                                                                                  |
| Primary Max Current        | 93.8A                                                                                |
| Primary Markings           | H1-H2-H3                                                                             |
| Primary Terminals          | #2/0-6 AWG                                                                           |
| Secondary Voltage          | 120                                                                                  |
| Secondary Max Current      | 216.5A                                                                               |
| Secondary Markings         | <u>X1-X2-X3</u>                                                                      |
| Secondary Terminals        | 600MCM-2                                                                             |
| Primary Taps               | N/A                                                                                  |
| Conductor Material         | Aluminum                                                                             |
| Insulation Class           | 220°C (Class H)                                                                      |
| BIL (Insulation) Level     | <u>10kV</u>                                                                          |
| Efficiency (@35% Load) %   | N/A                                                                                  |
| Impedance Range            | 1.5 - 3.5%                                                                           |
| Sound (db)                 | 45                                                                                   |
| Enclosure Type             | NEMA 3R Indoor                                                                       |
| Enclosure Size             | E3R-6                                                                                |
| Finish/Colour              | Polyester Powder Coat - ANSI/ASA 61 Grey                                             |
| Standards & Certifications | CSA Certified File No. LR34493, UL Listed File No. E108255, ISO 9001:2015 Registered |