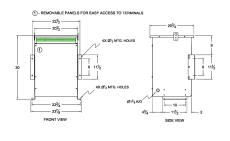

#### **SCHEMATIC/DIAGRAM AND DIMENSION PICTURES**

Three Phase Autotransformer with a capacity of 45kVA, transforming 440Y Volts to 120Y Volts