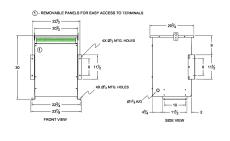

#### **SCHEMATIC/DIAGRAM AND DIMENSION PICTURES**

Three Phase Autotransformer with a capacity of 75kVA, transforming 460Y Volts to 200Y Volts