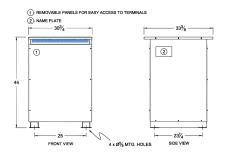

#### SCHEMATIC/DIAGRAM AND DIMENSION PICTURES

Three Phase Autotransformer with a capacity of 150kVA, transforming 115Y Volts to 400Y Volts