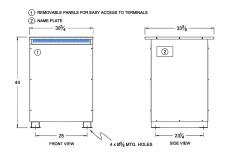

### SCHEMATIC/DIAGRAM AND DIMENSION PICTURES

Three Phase Autotransformer with a capacity of 150kVA, transforming 115Y Volts to 400Y Volts