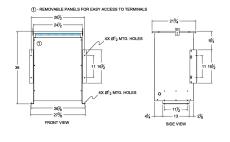

#### SCHEMATIC/DIAGRAM AND DIMENSION PICTURES

Three Phase Autotransformer with a capacity of 150kVA, transforming 240Y Volts to 400Y Volts