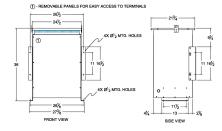

#### SCHEMATIC/DIAGRAM AND DIMENSION PICTURES

Single Phase Isolation Transformer with a capacity of 75kVA, transforming 600 Volts to 347 Volts

**OFFICIAL QUOTE** 