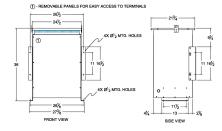

## SCHEMATIC/DIAGRAM AND DIMENSION PICTURES

Single Phase Isolation Transformer with a capacity of 75kVA, transforming 600 Volts to 347 Volts

**OFFICIAL QUOTE** 