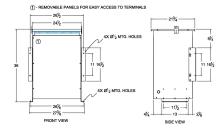

#### SCHEMATIC/DIAGRAM AND DIMENSION PICTURES

Single Phase Isolation Transformer with a capacity of 75kVA, transforming 600 Volts to 347 Volts

**OFFICIAL QUOTE** 