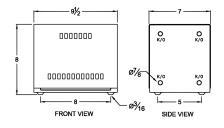

#### **SCHEMATIC/DIAGRAM AND DIMENSION PICTURES**

Single Phase Autotransformer with a capacity of 15kVA, transforming 347 Volts to 400 Volts