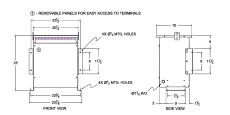

#### **SCHEMATIC/DIAGRAM AND DIMENSION PICTURES**

Three Phase Isolation Transformer with a capacity of 15kVA, transforming 240 Volts to 400Y/231 Volts