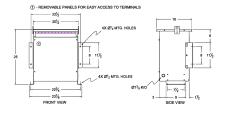

### SCHEMATIC/DIAGRAM AND DIMENSION PICTURES

Three Phase Isolation Transformer with a capacity of 15kVA, transforming 240 Volts to 400Y/231 Volts

**OFFICIAL QUOTE** 