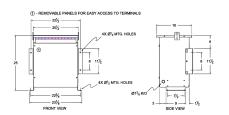

#### **SCHEMATIC/DIAGRAM AND DIMENSION PICTURES**

Three Phase Isolation Transformer with a capacity of 15kVA, transforming 400 Volts to 400Y/231 Volts