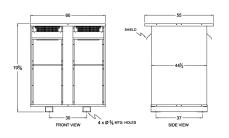

#### **SCHEMATIC/DIAGRAM AND DIMENSION PICTURES**

Three Phase Autotransformer with a capacity of 1500kVA, transforming 220Y Volts to 415Y Volts