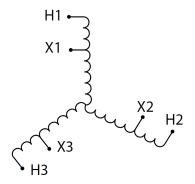

#### **SCHEMATIC/DIAGRAM AND DIMENSION PICTURES**

Three Phase Autotransformer with a capacity of 1500kVA, transforming 220Y Volts to 415Y Volts

#### PRODUCT SPECIFICATIONS

| PRODUCT SPECIFICATIONS     |                                                                                      |
|----------------------------|--------------------------------------------------------------------------------------|
| Weight                     | 4868 lbs                                                                             |
| Phases                     | <u>3</u>                                                                             |
| kVA                        | 1500                                                                                 |
| Connection                 | 3PhA-NT-1                                                                            |
| Primary Voltage            | 220                                                                                  |
| Primary Max Current        | <u>3936.5A</u>                                                                       |
| Primary Markings           | <u>X1-X2-X3</u>                                                                      |
| Primary Terminals          | <u>Pads</u>                                                                          |
| Secondary Voltage          | 415                                                                                  |
| Secondary Max Current      | 2086.8A                                                                              |
| Secondary Markings         | <u>H1-H2-H3</u>                                                                      |
| Secondary Terminals        | <u>Pads</u>                                                                          |
| Primary Taps               | N/A                                                                                  |
| Conductor Material         | Aluminum                                                                             |
| Insulation Class           | 220°C (Class H)                                                                      |
| BIL (Insulation) Level     | <u>10kV</u>                                                                          |
| Efficiency (@35% Load) %   | N/A                                                                                  |
| Impedance Range            | 1.5 - 3.5%                                                                           |
| Sound (db)                 | 64                                                                                   |
| Enclosure Type             | NEMA 3R Indoor                                                                       |
| Enclosure Size             | <u>E3R-11</u>                                                                        |
| Finish/Colour              | Polyester Powder Coat – ANSI/ASA 61 Grey                                             |
| Standards & Certifications | CSA Certified File No. LR34493, UL Listed File No. E108255, ISO 9001:2015 Registered |