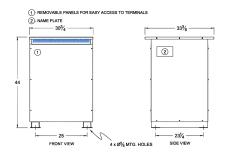

#### SCHEMATIC/DIAGRAM AND DIMENSION PICTURES

Three Phase Autotransformer with a capacity of 1000kVA, transforming 230Y Volts to 277Y Volts