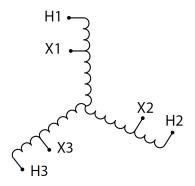

#### **PRODUCT SPECIFICATIONS**

| PRODUCT SPECIFICATIONS     |                                                                                      |
|----------------------------|--------------------------------------------------------------------------------------|
| Weight                     | 3571 lbs                                                                             |
| Phases                     | 3                                                                                    |
| kVA                        | 1000                                                                                 |
| Connection                 | 3PhA-NT-1                                                                            |
| Primary Voltage            | 600                                                                                  |
| Primary Max Current        | 962.3A                                                                               |
| Primary Markings           | H1-H2-H3                                                                             |
| Primary Terminals          | <u>Pads</u>                                                                          |
| Secondary Voltage          | 277                                                                                  |
| Secondary Max Current      | 2084.3A                                                                              |
| Secondary Markings         | <u>X1-X2-X3</u>                                                                      |
| Secondary Terminals        | <u>Pads</u>                                                                          |
| Primary Taps               | N/A                                                                                  |
| Conductor Material         | Aluminum                                                                             |
| Insulation Class           | 220°C (Class H)                                                                      |
| BIL (Insulation) Level     | <u>10kV</u>                                                                          |
| Efficiency (@35% Load) %   | N/A                                                                                  |
| Impedance Range            | <u>1.5 – 3.5%</u>                                                                    |
| Sound (db)                 | 62                                                                                   |
| Enclosure Type             | NEMA 3R Indoor                                                                       |
| Enclosure Size             | <u>E3R-11</u>                                                                        |
| Finish/Colour              | Polyester Powder Coat - ANSI/ASA 61 Grey                                             |
| Standards & Certifications | CSA Certified File No. LR34493, UL Listed File No. E108255, ISO 9001:2015 Registered |