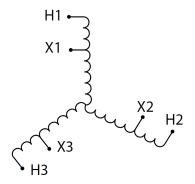

#### **SCHEMATIC/DIAGRAM AND DIMENSION PICTURES**

Three Phase Autotransformer with a capacity of 1000kVA, transforming 600Y Volts to 277Y Volts

#### PRODUCT SPECIFICATIONS

| PRODUCT SPECIFICATIONS     |                                                                                       |
|----------------------------|---------------------------------------------------------------------------------------|
| Weight                     | 3571 lbs                                                                              |
| Phases                     | <u>3</u>                                                                              |
| kVA                        | 1000                                                                                  |
| Connection                 | 3PhA-NT-1                                                                             |
| Primary Voltage            | 600                                                                                   |
| Primary Max Current        | 962.3A                                                                                |
| Primary Markings           | H1-H2-H3                                                                              |
| Primary Terminals          | <u>Pads</u>                                                                           |
| Secondary Voltage          | 277                                                                                   |
| Secondary Max Current      | 2084.3A                                                                               |
| Secondary Markings         | <u>X1-X2-X3</u>                                                                       |
| Secondary Terminals        | <u>Pads</u>                                                                           |
| Primary Taps               | N/A                                                                                   |
| Conductor Material         | Aluminum                                                                              |
| Insulation Class           | 220°C (Class H)                                                                       |
| BIL (Insulation) Level     | <u>10kV</u>                                                                           |
| Efficiency (@35% Load) %   | N/A                                                                                   |
| Impedance Range            | 1.5 - 3.5%                                                                            |
| Sound (db)                 | <u>62</u>                                                                             |
| Enclosure Type             | NEMA 3R Indoor                                                                        |
| Enclosure Size             | E3R-11                                                                                |
| Finish/Colour              | Polyester Powder Coat - ANSI/ASA 61 Grey                                              |
| Standards & Certifications | CSA Certified File No. LR34493, UL Listed File No. E108255, ISO 9001:2015  Registered |