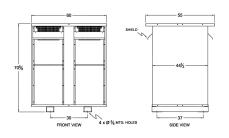

#### **SCHEMATIC/DIAGRAM AND DIMENSION PICTURES**

Three Phase Autotransformer with a capacity of 1000kVA, transforming 600Y Volts to 277Y Volts