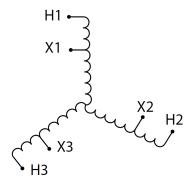

#### **SCHEMATIC/DIAGRAM AND DIMENSION PICTURES**

Three Phase Autotransformer with a capacity of 1500kVA, transforming 220Y Volts to 416Y Volts

#### PRODUCT SPECIFICATIONS

| PRODUCT SPECIFICATIONS     |                                                                                      |
|----------------------------|--------------------------------------------------------------------------------------|
| Weight                     | 4884 lbs                                                                             |
| Phases                     | <u>3</u>                                                                             |
| kVA                        | 1500                                                                                 |
| Connection                 | 3PhA-NT-1                                                                            |
| Primary Voltage            | 220                                                                                  |
| Primary Max Current        | <u>3936.5A</u>                                                                       |
| Primary Markings           | <u>X1-X2-X3</u>                                                                      |
| Primary Terminals          | <u>Pads</u>                                                                          |
| Secondary Voltage          | 416                                                                                  |
| Secondary Max Current      | 2081.8A                                                                              |
| Secondary Markings         | <u>H1-H2-H3</u>                                                                      |
| Secondary Terminals        | <u>Pads</u>                                                                          |
| Primary Taps               | N/A                                                                                  |
| Conductor Material         | Aluminum                                                                             |
| Insulation Class           | 220°C (Class H)                                                                      |
| BIL (Insulation) Level     | <u>10kV</u>                                                                          |
| Efficiency (@35% Load) %   | N/A                                                                                  |
| Impedance Range            | 1.5 - 3.5%                                                                           |
| Sound (db)                 | 64                                                                                   |
| Enclosure Type             | NEMA 3R Indoor                                                                       |
| Enclosure Size             | <u>E3R-11</u>                                                                        |
| Finish/Colour              | Polyester Powder Coat – ANSI/ASA 61 Grey                                             |
| Standards & Certifications | CSA Certified File No. LR34493, UL Listed File No. E108255, ISO 9001:2015 Registered |