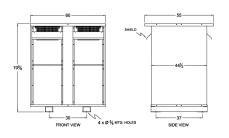

#### **SCHEMATIC/DIAGRAM AND DIMENSION PICTURES**

Three Phase Autotransformer with a capacity of 1500kVA, transforming 220Y Volts to 416Y Volts

#### PRODUCT SPECIFICATIONS

| PRODUCT SPECIFICATIONS     |                                                                                      |
|----------------------------|--------------------------------------------------------------------------------------|
| Weight                     | 4884 lbs                                                                             |
| Phases                     | <u>3</u>                                                                             |
| kVA                        | 1500                                                                                 |
| Connection                 | 3PhA-NT-1                                                                            |
| Primary Voltage            | 220                                                                                  |
| Primary Max Current        | <u>3936.5A</u>                                                                       |
| Primary Markings           | <u>X1-X2-X3</u>                                                                      |
| Primary Terminals          | <u>Pads</u>                                                                          |
| Secondary Voltage          | 416                                                                                  |
| Secondary Max Current      | 2081.8A                                                                              |
| Secondary Markings         | <u>H1-H2-H3</u>                                                                      |
| Secondary Terminals        | <u>Pads</u>                                                                          |
| Primary Taps               | N/A                                                                                  |
| Conductor Material         | Aluminum                                                                             |
| Insulation Class           | 220°C (Class H)                                                                      |
| BIL (Insulation) Level     | <u>10kV</u>                                                                          |
| Efficiency (@35% Load) %   | N/A                                                                                  |
| Impedance Range            | 1.5 - 3.5%                                                                           |
| Sound (db)                 | 64                                                                                   |
| Enclosure Type             | NEMA 3R Indoor                                                                       |
| Enclosure Size             | <u>E3R-11</u>                                                                        |
| Finish/Colour              | Polyester Powder Coat – ANSI/ASA 61 Grey                                             |
| Standards & Certifications | CSA Certified File No. LR34493, UL Listed File No. E108255, ISO 9001:2015 Registered |