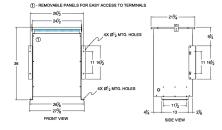

# SCHEMATIC/DIAGRAM AND DIMENSION PICTURES

Three Phase Autotransformer with a capacity of 1500kVA, transforming 400Y Volts to 416Y Volts

**OFFICIAL QUOTE** 