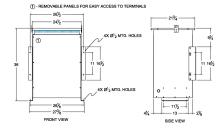

# SCHEMATIC/DIAGRAM AND DIMENSION PICTURES

Three Phase Autotransformer with a capacity of 150kVA, transforming 230Y Volts to 415Y Volts

**OFFICIAL QUOTE** 