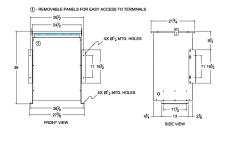

#### SCHEMATIC/DIAGRAM AND DIMENSION PICTURES

Three Phase Autotransformer with a capacity of 150kVA, transforming 230Y Volts to 415Y Volts