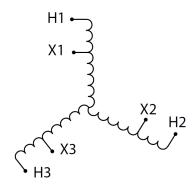

### SCHEMATIC/DIAGRAM AND DIMENSION PICTURES

Three Phase Autotransformer with a capacity of 150kVA, transforming 230Y Volts to 415Y Volts

### **PRODUCT SPECIFICATIONS**

| PRODUCT SPECIFICATIONS     |                                                                                       |
|----------------------------|---------------------------------------------------------------------------------------|
| Weight                     | 422 lbs                                                                               |
| Phases                     | <u>3</u>                                                                              |
| kVA                        | 150                                                                                   |
| Connection                 | 3PhA-NT-1                                                                             |
| Primary Voltage            | 230                                                                                   |
| Primary Max Current        | 376.5A                                                                                |
| Primary Markings           | <u>X1-X2-X3</u>                                                                       |
| Primary Terminals          | <u>Pads</u>                                                                           |
| Secondary Voltage          | 415                                                                                   |
| Secondary Max Current      | 208.7A                                                                                |
| Secondary Markings         | <u>H1-H2-H3</u>                                                                       |
| Secondary Terminals        | 600MCM-2                                                                              |
| Primary Taps               | N/A                                                                                   |
| Conductor Material         | Aluminum                                                                              |
| Insulation Class           | 220°C (Class H)                                                                       |
| BIL (Insulation) Level     | <u>10kV</u>                                                                           |
| Efficiency (@35% Load) %   | N/A                                                                                   |
| Impedance Range            | 1.5 - 3.5%                                                                            |
| Sound (db)                 | <u>55</u>                                                                             |
| Enclosure Type             | NEMA 3R Indoor                                                                        |
| Enclosure Size             | <u>E3R-7</u>                                                                          |
| Finish/Colour              | Polyester Powder Coat – ANSI/ASA 61 Grey                                              |
| Standards & Certifications | CSA Certified File No. LR34493, UL Listed File No. E108255, ISO 9001:2015  Registered |