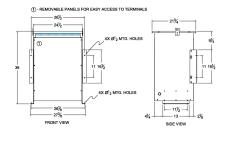

### SCHEMATIC/DIAGRAM AND DIMENSION PICTURES

Three Phase Autotransformer with a capacity of 150kVA, transforming 230Y Volts to 415Y Volts

### **PRODUCT SPECIFICATIONS**

| PRODUCT SPECIFICATIONS     |                                                                                       |
|----------------------------|---------------------------------------------------------------------------------------|
| Weight                     | 422 lbs                                                                               |
| Phases                     | <u>3</u>                                                                              |
| kVA                        | 150                                                                                   |
| Connection                 | 3PhA-NT-1                                                                             |
| Primary Voltage            | 230                                                                                   |
| Primary Max Current        | 376.5A                                                                                |
| Primary Markings           | <u>X1-X2-X3</u>                                                                       |
| Primary Terminals          | <u>Pads</u>                                                                           |
| Secondary Voltage          | 415                                                                                   |
| Secondary Max Current      | 208.7A                                                                                |
| Secondary Markings         | <u>H1-H2-H3</u>                                                                       |
| Secondary Terminals        | 600MCM-2                                                                              |
| Primary Taps               | N/A                                                                                   |
| Conductor Material         | Aluminum                                                                              |
| Insulation Class           | 220°C (Class H)                                                                       |
| BIL (Insulation) Level     | <u>10kV</u>                                                                           |
| Efficiency (@35% Load) %   | N/A                                                                                   |
| Impedance Range            | 1.5 - 3.5%                                                                            |
| Sound (db)                 | <u>55</u>                                                                             |
| Enclosure Type             | NEMA 3R Indoor                                                                        |
| Enclosure Size             | <u>E3R-7</u>                                                                          |
| Finish/Colour              | Polyester Powder Coat – ANSI/ASA 61 Grey                                              |
| Standards & Certifications | CSA Certified File No. LR34493, UL Listed File No. E108255, ISO 9001:2015  Registered |