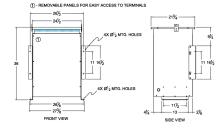

# SCHEMATIC/DIAGRAM AND DIMENSION PICTURES

Three Phase Autotransformer with a capacity of 150kVA, transforming 230Y Volts to 415Y Volts

**OFFICIAL QUOTE** 