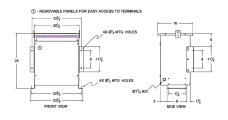

#### **SCHEMATIC/DIAGRAM AND DIMENSION PICTURES**

Three Phase Autotransformer with a capacity of 150kVA, transforming 480Y Volts to 415Y Volts