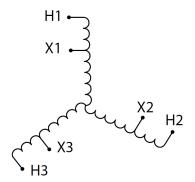

#### **SCHEMATIC/DIAGRAM AND DIMENSION PICTURES**

Three Phase Autotransformer with a capacity of 150kVA, transforming 480Y Volts to 415Y Volts

#### PRODUCT SPECIFICATIONS

| PRODUCT SPECIFICATIONS     |                                                                                      |
|----------------------------|--------------------------------------------------------------------------------------|
| Weight                     | 130 lbs                                                                              |
| Phases                     | <u>3</u>                                                                             |
| kVA                        | 150                                                                                  |
| Connection                 | 3PhA-NT-1                                                                            |
| Primary Voltage            | 480                                                                                  |
| Primary Max Current        | <u>180.4A</u>                                                                        |
| Primary Markings           | <u>H1-H2-H3</u>                                                                      |
| Primary Terminals          | 300MCM-6                                                                             |
| Secondary Voltage          | 415                                                                                  |
| Secondary Max Current      | 208.7A                                                                               |
| Secondary Markings         | <u>X1-X2-X3</u>                                                                      |
| Secondary Terminals        | 600MCM-2                                                                             |
| Primary Taps               | N/A                                                                                  |
| Conductor Material         | Aluminum                                                                             |
| Insulation Class           | 220°C (Class H)                                                                      |
| BIL (Insulation) Level     | <u>10kV</u>                                                                          |
| Efficiency (@35% Load) %   | N/A                                                                                  |
| Impedance Range            | 0.5 - 1.5%                                                                           |
| Sound (db)                 | <u>45</u>                                                                            |
| Enclosure Type             | NEMA 3R Indoor                                                                       |
| Enclosure Size             | <u>E3R-5</u>                                                                         |
| Finish/Colour              | Polyester Powder Coat - ANSI/ASA 61 Grey                                             |
| Standards & Certifications | CSA Certified File No. LR34493, UL Listed File No. E108255, ISO 9001:2015 Registered |