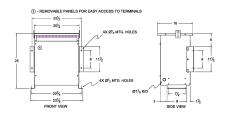

#### **SCHEMATIC/DIAGRAM AND DIMENSION PICTURES**

Three Phase Autotransformer with a capacity of 150kVA, transforming 480Y Volts to 415Y Volts