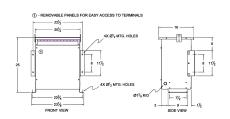

#### **SCHEMATIC/DIAGRAM AND DIMENSION PICTURES**

Three Phase Autotransformer with a capacity of 150kVA, transforming 480Y Volts to 415Y Volts