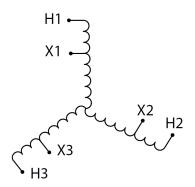

#### **SCHEMATIC/DIAGRAM AND DIMENSION PICTURES**

Three Phase Autotransformer with a capacity of 150kVA, transforming 480Y Volts to 415Y Volts

#### PRODUCT SPECIFICATIONS

| PRODUCT SPECIFICATIONS     |                                                                                      |
|----------------------------|--------------------------------------------------------------------------------------|
| Weight                     | 130 lbs                                                                              |
| Phases                     | <u>3</u>                                                                             |
| kVA                        | 150                                                                                  |
| Connection                 | 3PhA-NT-1                                                                            |
| Primary Voltage            | 480                                                                                  |
| Primary Max Current        | 180.4A                                                                               |
| Primary Markings           | H1-H2-H3                                                                             |
| Primary Terminals          | 300MCM-6                                                                             |
| Secondary Voltage          | 415                                                                                  |
| Secondary Max Current      | 208.7A                                                                               |
| Secondary Markings         | <u>X1-X2-X3</u>                                                                      |
| Secondary Terminals        | 600MCM-2                                                                             |
| Primary Taps               | N/A                                                                                  |
| Conductor Material         | Aluminum                                                                             |
| Insulation Class           | 220°C (Class H)                                                                      |
| BIL (Insulation) Level     | <u>10kV</u>                                                                          |
| Efficiency (@35% Load) %   | N/A                                                                                  |
| Impedance Range            | 0.5 - 1.5%                                                                           |
| Sound (db)                 | 45                                                                                   |
| Enclosure Type             | NEMA 3R Indoor                                                                       |
| Enclosure Size             | <u>E3R-5</u>                                                                         |
| Finish/Colour              | Polyester Powder Coat - ANSI/ASA 61 Grey                                             |
| Standards & Certifications | CSA Certified File No. LR34493, UL Listed File No. E108255, ISO 9001:2015 Registered |