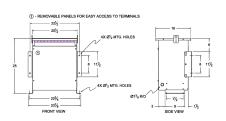

#### **SCHEMATIC/DIAGRAM AND DIMENSION PICTURES**

Three Phase Autotransformer with a capacity of 150kVA, transforming 480Y Volts to 415Y Volts