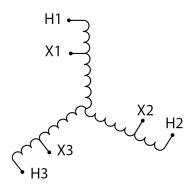

#### **SCHEMATIC/DIAGRAM AND DIMENSION PICTURES**

Three Phase Autotransformer with a capacity of 150kVA, transforming 480Y Volts to 415Y Volts

#### **PRODUCT SPECIFICATIONS**

| Weight                     | 130 lbs                                                                              |
|----------------------------|--------------------------------------------------------------------------------------|
| Phases                     | <u>3</u>                                                                             |
| kVA                        | 150                                                                                  |
| Connection                 | 3PhA-NT-1                                                                            |
| Primary Voltage            | 480                                                                                  |
| Primary Max Current        | 180.4A                                                                               |
| Primary Markings           | H1-H2-H3                                                                             |
| Primary Terminals          | 300MCM-6                                                                             |
| Secondary Voltage          | 415                                                                                  |
| Secondary Max Current      | 208.7A                                                                               |
| Secondary Markings         | <u>X1-X2-X3</u>                                                                      |
| Secondary Terminals        | 600MCM-2                                                                             |
| Primary Taps               | N/A                                                                                  |
| Conductor Material         | Aluminum                                                                             |
| Insulation Class           | 220°C (Class H)                                                                      |
| BIL (Insulation) Level     | <u>10kV</u>                                                                          |
| Efficiency (@35% Load) %   | N/A                                                                                  |
| Impedance Range            | 0.5 - 1.5%                                                                           |
| Sound (db)                 | <u>45</u>                                                                            |
| Enclosure Type             | NEMA 3R Indoor                                                                       |
| Enclosure Size             | <u>E3R-5</u>                                                                         |
| Finish/Colour              | Polyester Powder Coat - ANSI/ASA 61 Grey                                             |
| Standards & Certifications | CSA Certified File No. LR34493, UL Listed File No. E108255, ISO 9001:2015 Registered |