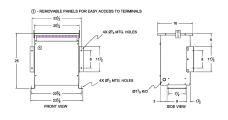

#### **SCHEMATIC/DIAGRAM AND DIMENSION PICTURES**

Three Phase Autotransformer with a capacity of 150kVA, transforming 480Y Volts to 415Y Volts

#### **PRODUCT SPECIFICATIONS**

| Weight                     | 130 lbs                                                                              |
|----------------------------|--------------------------------------------------------------------------------------|
| Phases                     | <u>3</u>                                                                             |
| kVA                        | 150                                                                                  |
| Connection                 | 3PhA-NT-1                                                                            |
| Primary Voltage            | 480                                                                                  |
| Primary Max Current        | 180.4A                                                                               |
| Primary Markings           | H1-H2-H3                                                                             |
| Primary Terminals          | 300MCM-6                                                                             |
| Secondary Voltage          | 415                                                                                  |
| Secondary Max Current      | 208.7A                                                                               |
| Secondary Markings         | <u>X1-X2-X3</u>                                                                      |
| Secondary Terminals        | 600MCM-2                                                                             |
| Primary Taps               | N/A                                                                                  |
| Conductor Material         | Aluminum                                                                             |
| Insulation Class           | 220°C (Class H)                                                                      |
| BIL (Insulation) Level     | <u>10kV</u>                                                                          |
| Efficiency (@35% Load) %   | N/A                                                                                  |
| Impedance Range            | 0.5 - 1.5%                                                                           |
| Sound (db)                 | <u>45</u>                                                                            |
| Enclosure Type             | NEMA 3R Indoor                                                                       |
| Enclosure Size             | <u>E3R-5</u>                                                                         |
| Finish/Colour              | Polyester Powder Coat - ANSI/ASA 61 Grey                                             |
| Standards & Certifications | CSA Certified File No. LR34493, UL Listed File No. E108255, ISO 9001:2015 Registered |