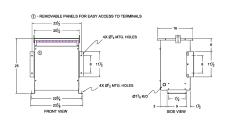

#### **SCHEMATIC/DIAGRAM AND DIMENSION PICTURES**

Three Phase Autotransformer with a capacity of 150kVA, transforming 480Y Volts to 415Y Volts