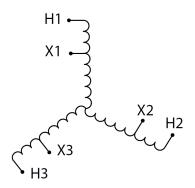

#### **PRODUCT SPECIFICATIONS**

| Weight                     | 130 lbs                                                                              |
|----------------------------|--------------------------------------------------------------------------------------|
| Phases                     | <u>3</u>                                                                             |
| kVA                        | 150                                                                                  |
| Connection                 | 3PhA-NT-1                                                                            |
| Primary Voltage            | 480                                                                                  |
| Primary Max Current        | 180.4A                                                                               |
| Primary Markings           | H1-H2-H3                                                                             |
| Primary Terminals          | 300MCM-6                                                                             |
| Secondary Voltage          | 415                                                                                  |
| Secondary Max Current      | 208.7A                                                                               |
| Secondary Markings         | <u>X1-X2-X3</u>                                                                      |
| Secondary Terminals        | 600MCM-2                                                                             |
| Primary Taps               | N/A                                                                                  |
| Conductor Material         | Aluminum                                                                             |
| Insulation Class           | 220°C (Class H)                                                                      |
| BIL (Insulation) Level     | <u>10kV</u>                                                                          |
| Efficiency (@35% Load) %   | N/A                                                                                  |
| Impedance Range            | 0.5 - 1.5%                                                                           |
| Sound (db)                 | <u>45</u>                                                                            |
| Enclosure Type             | NEMA 3R Indoor                                                                       |
| Enclosure Size             | <u>E3R-5</u>                                                                         |
| Finish/Colour              | Polyester Powder Coat - ANSI/ASA 61 Grey                                             |
| Standards & Certifications | CSA Certified File No. LR34493, UL Listed File No. E108255, ISO 9001:2015 Registered |