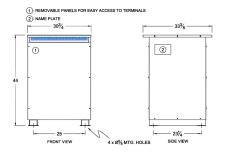

#### SCHEMATIC/DIAGRAM AND DIMENSION PICTURES

Three Phase Isolation Transformer with a capacity of 150kVA, transforming 240 Volts to 415Y/240 Volts

**OFFICIAL QUOTE** 