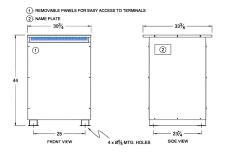

#### SCHEMATIC/DIAGRAM AND DIMENSION PICTURES

Three Phase Isolation Transformer with a capacity of 150kVA, transforming 240 Volts to 415Y/240 Volts

**OFFICIAL QUOTE** 