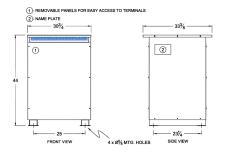

#### SCHEMATIC/DIAGRAM AND DIMENSION PICTURES

Three Phase Isolation Transformer with a capacity of 150kVA, transforming 115 Volts to 416Y/240 Volts

**OFFICIAL QUOTE** 