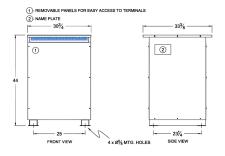

#### SCHEMATIC/DIAGRAM AND DIMENSION PICTURES

Three Phase Isolation Transformer with a capacity of 150kVA, transforming 208 Volts to 416Y/240 Volts

**OFFICIAL QUOTE** 