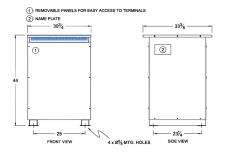

#### SCHEMATIC/DIAGRAM AND DIMENSION PICTURES

Three Phase Isolation Transformer with a capacity of 150kVA, transforming 208 Volts to 416Y/240 Volts

**OFFICIAL QUOTE** 