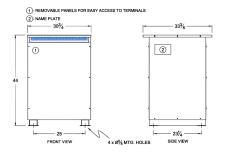

#### SCHEMATIC/DIAGRAM AND DIMENSION PICTURES

Three Phase Isolation Transformer with a capacity of 150kVA, transforming 480 Volts to 416Y/240 Volts

**OFFICIAL QUOTE** 