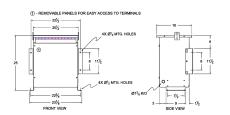

#### **SCHEMATIC/DIAGRAM AND DIMENSION PICTURES**

Three Phase Isolation Transformer with a capacity of 15kVA, transforming 240 Volts to 415Y/240 Volts