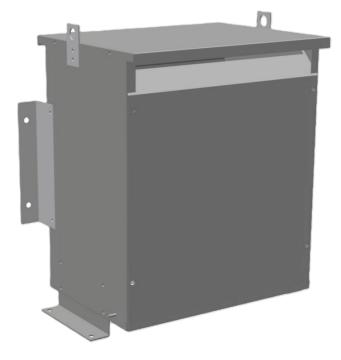

### \$3,828.89 CAD

Three Phase Isolation Transformer with a capacity of 15kVA, transforming 600 Volts to 415Y/240 Volts

SKU: BC15J-N2/Z3 Categories: <u>Isolation Transformers</u>

#### SCHEMATIC/DIAGRAM AND DIMENSION PICTURES

Three Phase Isolation Transformer with a capacity of 15kVA, transforming 600 Volts to 415Y/240 Volts

**OFFICIAL QUOTE** 