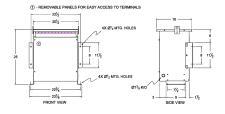

#### SCHEMATIC/DIAGRAM AND DIMENSION PICTURES

Three Phase Isolation Transformer with a capacity of 15kVA, transforming 600 Volts to 415Y/240 Volts

**OFFICIAL QUOTE** 

#### **PRODUCT SPECIFICATIONS**

| Weight                     | 215 lbs                                                                                 |
|----------------------------|-----------------------------------------------------------------------------------------|
| Phases                     | 3                                                                                       |
| kVA                        | 15                                                                                      |
| Connection                 | <u>3Ph-DY-5T-SD</u>                                                                     |
| Primary Voltage            | 600                                                                                     |
| Primary Max Current        | <u>14.43A</u>                                                                           |
| Primary Markings           | <u>H1-H2-H3</u>                                                                         |
| Primary Terminals          | <u>#2-14 AWG</u>                                                                        |
| Secondary Voltage          | <u>415Y/240</u>                                                                         |
| Secondary Max Current      | <u>20.87A</u>                                                                           |
| Secondary Markings         | <u>X0-X1-X2-X3</u>                                                                      |
| Secondary Terminals        | <u>#2-14 AWG</u>                                                                        |
| Primary Taps               | <u>+/-2 x 2.5%</u>                                                                      |
| Conductor Material         | Copper                                                                                  |
| BIL (Insulation) Level     | <u>10kV</u>                                                                             |
| Efficiency (@35% Load) %   | 97.70% (DOE 2016/NRCan 2019)                                                            |
| Impedance Range            | <u>4.0 - 6.0%</u>                                                                       |
| Sound (db)                 | <u>45</u>                                                                               |
| Enclosure Type             | NEMA 3R Indoor                                                                          |
| Enclosure Size             | <u>E3R-5</u>                                                                            |
| Finish/Colour              | Polyester Powder Coat – ANSI/ASA 61 Grey                                                |
| Standards & Certifications | CSA Certified File No. LR34493, UL Listed File No. E108255, ISO 9001:2015<br>Registered |
| Temperatue Rise            | <u>150°C</u>                                                                            |