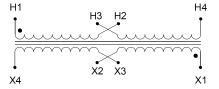

#### SCHEMATIC/DIAGRAM AND DIMENSION PICTURES

Single Phase Control Transformer with a capacity of 5000VA, transforming 120/240 Volts to 240/480 Volts

### **PRODUCT SPECIFICATIONS**

| Weight                     | 10 lbs                                                                               |
|----------------------------|--------------------------------------------------------------------------------------|
| Phases                     | 1                                                                                    |
| Connection                 | 1Ph-CT-DD-SU                                                                         |
| Primary Voltage            | 120/240                                                                              |
| Primary Max Current        | 41.67A                                                                               |
| Primary Markings           | <u>X1-X2-X3-X4</u>                                                                   |
| Primary Terminals          | <u>Leads</u>                                                                         |
| Secondary Voltage          | 240/480                                                                              |
| Secondary Max Current      | 20.83A                                                                               |
| Secondary Markings         | <u>H1-H2-H3-H4</u>                                                                   |
| Secondary Terminals        | <u>Leads</u>                                                                         |
| Primary Taps               | N/A                                                                                  |
| Conductor Material         | Copper                                                                               |
| Temperatue Rise            | <u>115°C</u>                                                                         |
| Insuation Class            | 180°C (Class F)                                                                      |
| BIL (Insulation) Level     | <u>10kV</u>                                                                          |
| Efficiency (@35% Load) %   | N/A                                                                                  |
| Impedance Range            | <u>5.0 - 7.0%</u>                                                                    |
| Sound (db)                 | 40                                                                                   |
| Enclosure Type             | Type-1 Indoor                                                                        |
| Enclosure Size             | See Enclosure Chart                                                                  |
| Finish/Colour              | Semigloss - Black                                                                    |
| Standards & Certifications | CSA Certified File No. LR34493, UL Listed File No. E110286, ISO 9001:2015 Registered |