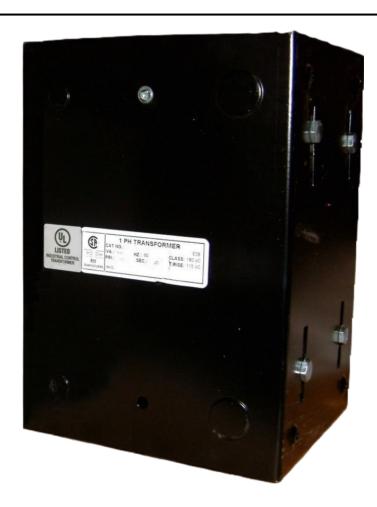

## 5000VA 120/240 VOLTS TO 240/480 VOLTS SINGLE PHASE CONTROL TRANSFORMER

\$1,974.70 CAD

Single Phase Control Transformer with a capacity of 5000VA, transforming 120/240 Volts to 240/480 Volts

**SKU:** CE5000K-L

#### SCHEMATIC/DIAGRAM AND DIMENSION PICTURES

Single Phase Control Transformer with a capacity of 5000VA, transforming 120/240 Volts to 240/480 Volts