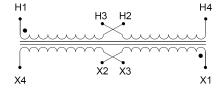

#### SCHEMATIC/DIAGRAM AND DIMENSION PICTURES

Single Phase Control Transformer with a capacity of 5000VA, transforming 120/240 Volts to 240/480 Volts

**OFFICIAL QUOTE** 

#### **PRODUCT SPECIFICATIONS**

| Weight                     | 10 lbs                                                                                                |
|----------------------------|-------------------------------------------------------------------------------------------------------|
| Phases                     | 1                                                                                                     |
| Connection                 | <u>1Ph-CT-DD-SU</u>                                                                                   |
| Primary Voltage            | 120/240                                                                                               |
| Primary Max Current        | <u>41.67A</u>                                                                                         |
| Primary Markings           | <u>X1-X2-X3-X4</u>                                                                                    |
| Primary Terminals          | <u>Leads</u>                                                                                          |
| Secondary Voltage          | 240/480                                                                                               |
| Secondary Max Current      | <u>20.83A</u>                                                                                         |
| Secondary Markings         | <u>H1-H2-H3-H4</u>                                                                                    |
| Secondary Terminals        | <u>Leads</u>                                                                                          |
| Primary Taps               | N/A                                                                                                   |
| Conductor Material         | <u>Copper</u>                                                                                         |
| Temperatue Rise            | <u>115°C</u>                                                                                          |
| Insuation Class            | <u>180°C (Class F)</u>                                                                                |
| BIL (Insulation) Level     | <u>10kV</u>                                                                                           |
| Efficiency (@35% Load) %   | <u>N/A</u>                                                                                            |
| Impedance Range            | <u>5.0 – 7.0%</u>                                                                                     |
| Sound (db)                 | <u>40</u>                                                                                             |
| Enclosure Type             | <u>Type-1 Indoor</u>                                                                                  |
| Enclosure Size             | See Enclosure Chart                                                                                   |
| Finish/Colour              | <u>Semigloss – Black</u>                                                                              |
| Standards & Certifications | <u>CSA Certified File No. LR34493, UL Listed File No. E110286, ISO 9001:2015</u><br><u>Registered</u> |