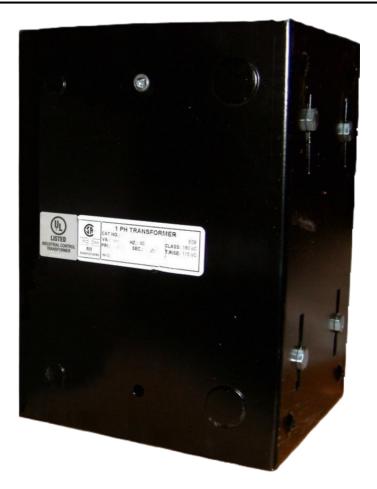

#### **PRODUCT SPECIFICATIONS**

| Weight                     | 10 lbs                                                                                                |
|----------------------------|-------------------------------------------------------------------------------------------------------|
| Phases                     | 1                                                                                                     |
| Connection                 | <u>1Ph-CT-DD-SU</u>                                                                                   |
| Primary Voltage            | 120/240                                                                                               |
| Primary Max Current        | <u>41.67A</u>                                                                                         |
| Primary Markings           | <u>X1-X2-X3-X4</u>                                                                                    |
| Primary Terminals          | <u>Leads</u>                                                                                          |
| Secondary Voltage          | 240/480                                                                                               |
| Secondary Max Current      | <u>20.83A</u>                                                                                         |
| Secondary Markings         | <u>H1-H2-H3-H4</u>                                                                                    |
| Secondary Terminals        | <u>Leads</u>                                                                                          |
| Primary Taps               | N/A                                                                                                   |
| Conductor Material         | <u>Copper</u>                                                                                         |
| Temperatue Rise            | <u>115°C</u>                                                                                          |
| Insuation Class            | <u>180°C (Class F)</u>                                                                                |
| BIL (Insulation) Level     | <u>10kV</u>                                                                                           |
| Efficiency (@35% Load) %   | <u>N/A</u>                                                                                            |
| Impedance Range            | <u>5.0 – 7.0%</u>                                                                                     |
| Sound (db)                 | <u>40</u>                                                                                             |
| Enclosure Type             | <u>Type-1 Indoor</u>                                                                                  |
| Enclosure Size             | See Enclosure Chart                                                                                   |
| Finish/Colour              | <u>Semigloss – Black</u>                                                                              |
| Standards & Certifications | <u>CSA Certified File No. LR34493, UL Listed File No. E110286, ISO 9001:2015</u><br><u>Registered</u> |