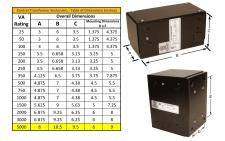

#### SCHEMATIC/DIAGRAM AND DIMENSION PICTURES

Single Phase Control Transformer with a capacity of 5000VA, transforming 120/240 Volts to 240/480 Volts

**OFFICIAL QUOTE** 