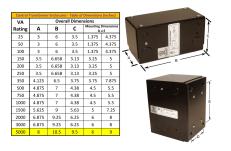

#### SCHEMATIC/DIAGRAM AND DIMENSION PICTURES

Single Phase Control Transformer with a capacity of 5000VA, transforming 120/240 Volts to 240/480 Volts

### **PRODUCT SPECIFICATIONS**

| Weight                     | 10 lbs                                                                               |
|----------------------------|--------------------------------------------------------------------------------------|
| Phases                     | 1                                                                                    |
| Connection                 | 1Ph-CT-DD-SU                                                                         |
| Primary Voltage            | 120/240                                                                              |
| Primary Max Current        | 41.67A                                                                               |
| Primary Markings           | <u>X1-X2-X3-X4</u>                                                                   |
| Primary Terminals          | <u>Leads</u>                                                                         |
| Secondary Voltage          | 240/480                                                                              |
| Secondary Max Current      | 20.83A                                                                               |
| Secondary Markings         | H1-H2-H3-H4                                                                          |
| Secondary Terminals        | <u>Leads</u>                                                                         |
| Primary Taps               | N/A                                                                                  |
| Conductor Material         | <u>Copper</u>                                                                        |
| Temperatue Rise            | 115°C                                                                                |
| Insuation Class            | 180°C (Class F)                                                                      |
| BIL (Insulation) Level     | <u>10kV</u>                                                                          |
| Efficiency (@35% Load) %   | N/A                                                                                  |
| Impedance Range            | <u>5.0 - 7.0%</u>                                                                    |
| Sound (db)                 | 40                                                                                   |
| Enclosure Type             | Type-1 Indoor                                                                        |
| Enclosure Size             | See Enclosure Chart                                                                  |
| Finish/Colour              | Semigloss - Black                                                                    |
| Standards & Certifications | CSA Certified File No. LR34493, UL Listed File No. E110286, ISO 9001:2015 Registered |