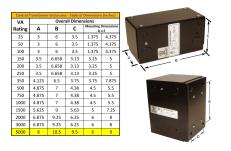

#### SCHEMATIC/DIAGRAM AND DIMENSION PICTURES

Single Phase Control Transformer with a capacity of 5000VA, transforming 120/240 Volts to 240/480 Volts