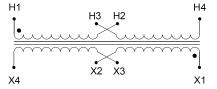

#### SCHEMATIC/DIAGRAM AND DIMENSION PICTURES

Single Phase Control Transformer with a capacity of 5000VA, transforming 120/240 Volts to 240/480 Volts

### **PRODUCT SPECIFICATIONS**

| Weight                     | 10 lbs                                                                               |
|----------------------------|--------------------------------------------------------------------------------------|
| Phases                     | 1                                                                                    |
| Connection                 | 1Ph-CT-DD-SU                                                                         |
| Primary Voltage            | 120/240                                                                              |
| Primary Max Current        | 41.67A                                                                               |
| Primary Markings           | <u>X1-X2-X3-X4</u>                                                                   |
| Primary Terminals          | <u>Leads</u>                                                                         |
| Secondary Voltage          | 240/480                                                                              |
| Secondary Max Current      | 20.83A                                                                               |
| Secondary Markings         | H1-H2-H3-H4                                                                          |
| Secondary Terminals        | <u>Leads</u>                                                                         |
| Primary Taps               | N/A                                                                                  |
| Conductor Material         | <u>Copper</u>                                                                        |
| Temperatue Rise            | 115°C                                                                                |
| Insuation Class            | 180°C (Class F)                                                                      |
| BIL (Insulation) Level     | <u>10kV</u>                                                                          |
| Efficiency (@35% Load) %   | N/A                                                                                  |
| Impedance Range            | <u>5.0 - 7.0%</u>                                                                    |
| Sound (db)                 | 40                                                                                   |
| Enclosure Type             | Type-1 Indoor                                                                        |
| Enclosure Size             | See Enclosure Chart                                                                  |
| Finish/Colour              | Semigloss - Black                                                                    |
| Standards & Certifications | CSA Certified File No. LR34493, UL Listed File No. E110286, ISO 9001:2015 Registered |