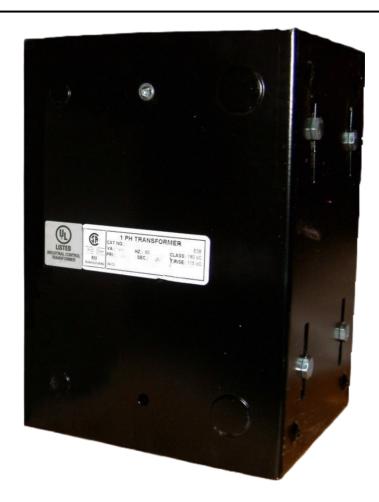

#### SCHEMATIC/DIAGRAM AND DIMENSION PICTURES

Single Phase Control Transformer with a capacity of 5000VA, transforming 120/240 Volts to 240/480 Volts