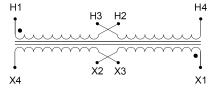

#### SCHEMATIC/DIAGRAM AND DIMENSION PICTURES

Single Phase Control Transformer with a capacity of 5000VA, transforming 120/240 Volts to 240/480 Volts

### **PRODUCT SPECIFICATIONS**

| Weight                     | 10 lbs                                                                               |
|----------------------------|--------------------------------------------------------------------------------------|
| Phases                     | 1                                                                                    |
| Connection                 | 1Ph-CT-DD-SU                                                                         |
| Primary Voltage            | 120/240                                                                              |
| Primary Max Current        | 41.67A                                                                               |
| Primary Markings           | <u>X1-X2-X3-X4</u>                                                                   |
| Primary Terminals          | <u>Leads</u>                                                                         |
| Secondary Voltage          | 240/480                                                                              |
| Secondary Max Current      | 20.83A                                                                               |
| Secondary Markings         | H1-H2-H3-H4                                                                          |
| Secondary Terminals        | <u>Leads</u>                                                                         |
| Primary Taps               | N/A                                                                                  |
| Conductor Material         | <u>Copper</u>                                                                        |
| Temperatue Rise            | 115°C                                                                                |
| Insuation Class            | 180°C (Class F)                                                                      |
| BIL (Insulation) Level     | <u>10kV</u>                                                                          |
| Efficiency (@35% Load) %   | N/A                                                                                  |
| Impedance Range            | <u>5.0 - 7.0%</u>                                                                    |
| Sound (db)                 | 40                                                                                   |
| Enclosure Type             | Type-1 Indoor                                                                        |
| Enclosure Size             | See Enclosure Chart                                                                  |
| Finish/Colour              | Semigloss - Black                                                                    |
| Standards & Certifications | CSA Certified File No. LR34493, UL Listed File No. E110286, ISO 9001:2015 Registered |