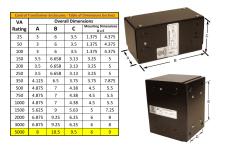

#### SCHEMATIC/DIAGRAM AND DIMENSION PICTURES

Single Phase Control Transformer with a capacity of 5000VA, transforming 120/240 Volts to 240/480 Volts

### **PRODUCT SPECIFICATIONS**

| Weight                     | 10 lbs                                                                               |
|----------------------------|--------------------------------------------------------------------------------------|
| Phases                     | 1                                                                                    |
| Connection                 | 1Ph-CT-DD-SU                                                                         |
| Primary Voltage            | 120/240                                                                              |
| Primary Max Current        | 41.67A                                                                               |
| Primary Markings           | <u>X1-X2-X3-X4</u>                                                                   |
| Primary Terminals          | <u>Leads</u>                                                                         |
| Secondary Voltage          | 240/480                                                                              |
| Secondary Max Current      | 20.83A                                                                               |
| Secondary Markings         | H1-H2-H3-H4                                                                          |
| Secondary Terminals        | <u>Leads</u>                                                                         |
| Primary Taps               | N/A                                                                                  |
| Conductor Material         | <u>Copper</u>                                                                        |
| Temperatue Rise            | 115°C                                                                                |
| Insuation Class            | 180°C (Class F)                                                                      |
| BIL (Insulation) Level     | <u>10kV</u>                                                                          |
| Efficiency (@35% Load) %   | N/A                                                                                  |
| Impedance Range            | <u>5.0 - 7.0%</u>                                                                    |
| Sound (db)                 | 40                                                                                   |
| Enclosure Type             | Type-1 Indoor                                                                        |
| Enclosure Size             | See Enclosure Chart                                                                  |
| Finish/Colour              | Semigloss - Black                                                                    |
| Standards & Certifications | CSA Certified File No. LR34493, UL Listed File No. E110286, ISO 9001:2015 Registered |