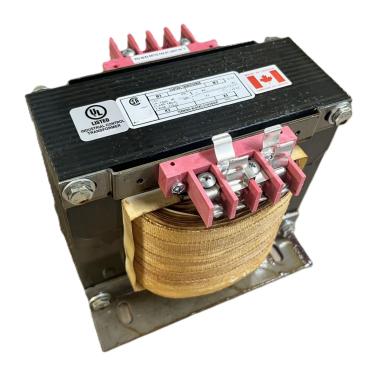

## CS5000J-L

\$1,816.00 CAD

SKU: 8b8d8aef936f

**Categories:** Control Transformers

## **PRODUCT SPECIFICATIONS**

| Weight                | 110 lbs            |
|-----------------------|--------------------|
| Phases                | 1                  |
| VA                    | 5000               |
| Connection            | 1Ph-CT-SD-SD       |
| Primary Voltage       | 600                |
| Primary Max Current   | 8.33A              |
| Primary Markings      | <u>H1-H2</u>       |
| Primary Terminals     | <u>Terminals</u>   |
| Secondary Voltage     | 240/480            |
| Secondary Max Current | 20.83A             |
| Secondary Markings    | <u>X1-X2-X3-X4</u> |
| Secondary Terminals   | <u>Terminals</u>   |