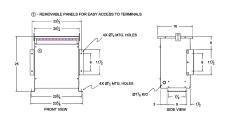

#### **SCHEMATIC/DIAGRAM AND DIMENSION PICTURES**

Three Phase Isolation Transformer with a capacity of 15kVA, transforming 600 Volts to 416Y/240 Volts