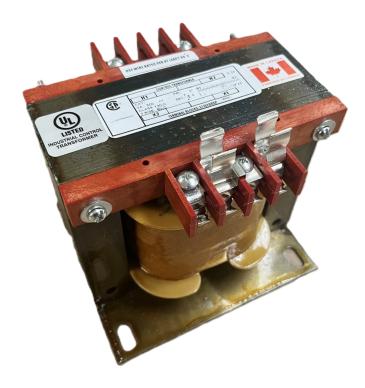

### 350VA 240/480 VOLTS TO 120/240 VOLTS SINGLE PHASE CONTROL TRANSFORMER

### 350VA 240/480 VOLTS TO 120/240 VOLTS SINGLE PHASE CONTROL TRANSFORMER

\$251.16 CAD

Single Phase Control Transformer with a capacity of 350VA, transforming 240/480 Volts to 120/240 Volts

**SKU:** CS350L-K

# 350VA 240/480 VOLTS TO 120/240 VOLTS SINGLE PHASE CONTROL TRANSFORMER

# 350VA 240/480 VOLTS TO 120/240 VOLTS SINGLE PHASE CONTROL TRANSFORMER

| VA                   | 350               |
|----------------------|-------------------|
| Country/Manufacturer | <u>Canada/RPM</u> |