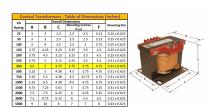

#### SCHEMATIC/DIAGRAM AND DIMENSION PICTURES

Single Phase Control Transformer with a capacity of 350VA, transforming 240/480 Volts to 120/240 Volts

### **PRODUCT SPECIFICATIONS**

| Weight                     | 40 lbs                                                                               |
|----------------------------|--------------------------------------------------------------------------------------|
| Phases                     | 1                                                                                    |
| Connection                 | 1Ph-CT-DD-SD                                                                         |
| Primary Voltage            | 240/480                                                                              |
| Primary Max Current        | 1.46A                                                                                |
| Primary Markings           | H1-H2-H3-H4                                                                          |
| Primary Terminals          | <u>Terminals</u>                                                                     |
| Secondary Voltage          | 120/240                                                                              |
| Secondary Max Current      | 2.92A                                                                                |
| Secondary Markings         | <u>X1-X2-X3-X4</u>                                                                   |
| Secondary Terminals        | <u>Terminals</u>                                                                     |
| Primary Taps               | N/A                                                                                  |
| Conductor Material         | Copper                                                                               |
| Temperatue Rise            | 80°C                                                                                 |
| Insuation Class            | 130°C (Class B)                                                                      |
| BIL (Insulation) Level     | <u>10kV</u>                                                                          |
| Efficiency (@35% Load) %   | N/A                                                                                  |
| Impedance Range            | <u>5.0 - 7.0%</u>                                                                    |
| Sound (db)                 | 40                                                                                   |
| Enclosure Type             | Core & Coil                                                                          |
| Enclosure Size             | See Core & Coil Chart                                                                |
| Finish/Colour              | N/A                                                                                  |
| Standards & Certifications | CSA Certified File No. LR34493, UL Listed File No. E110286, ISO 9001:2015 Registered |